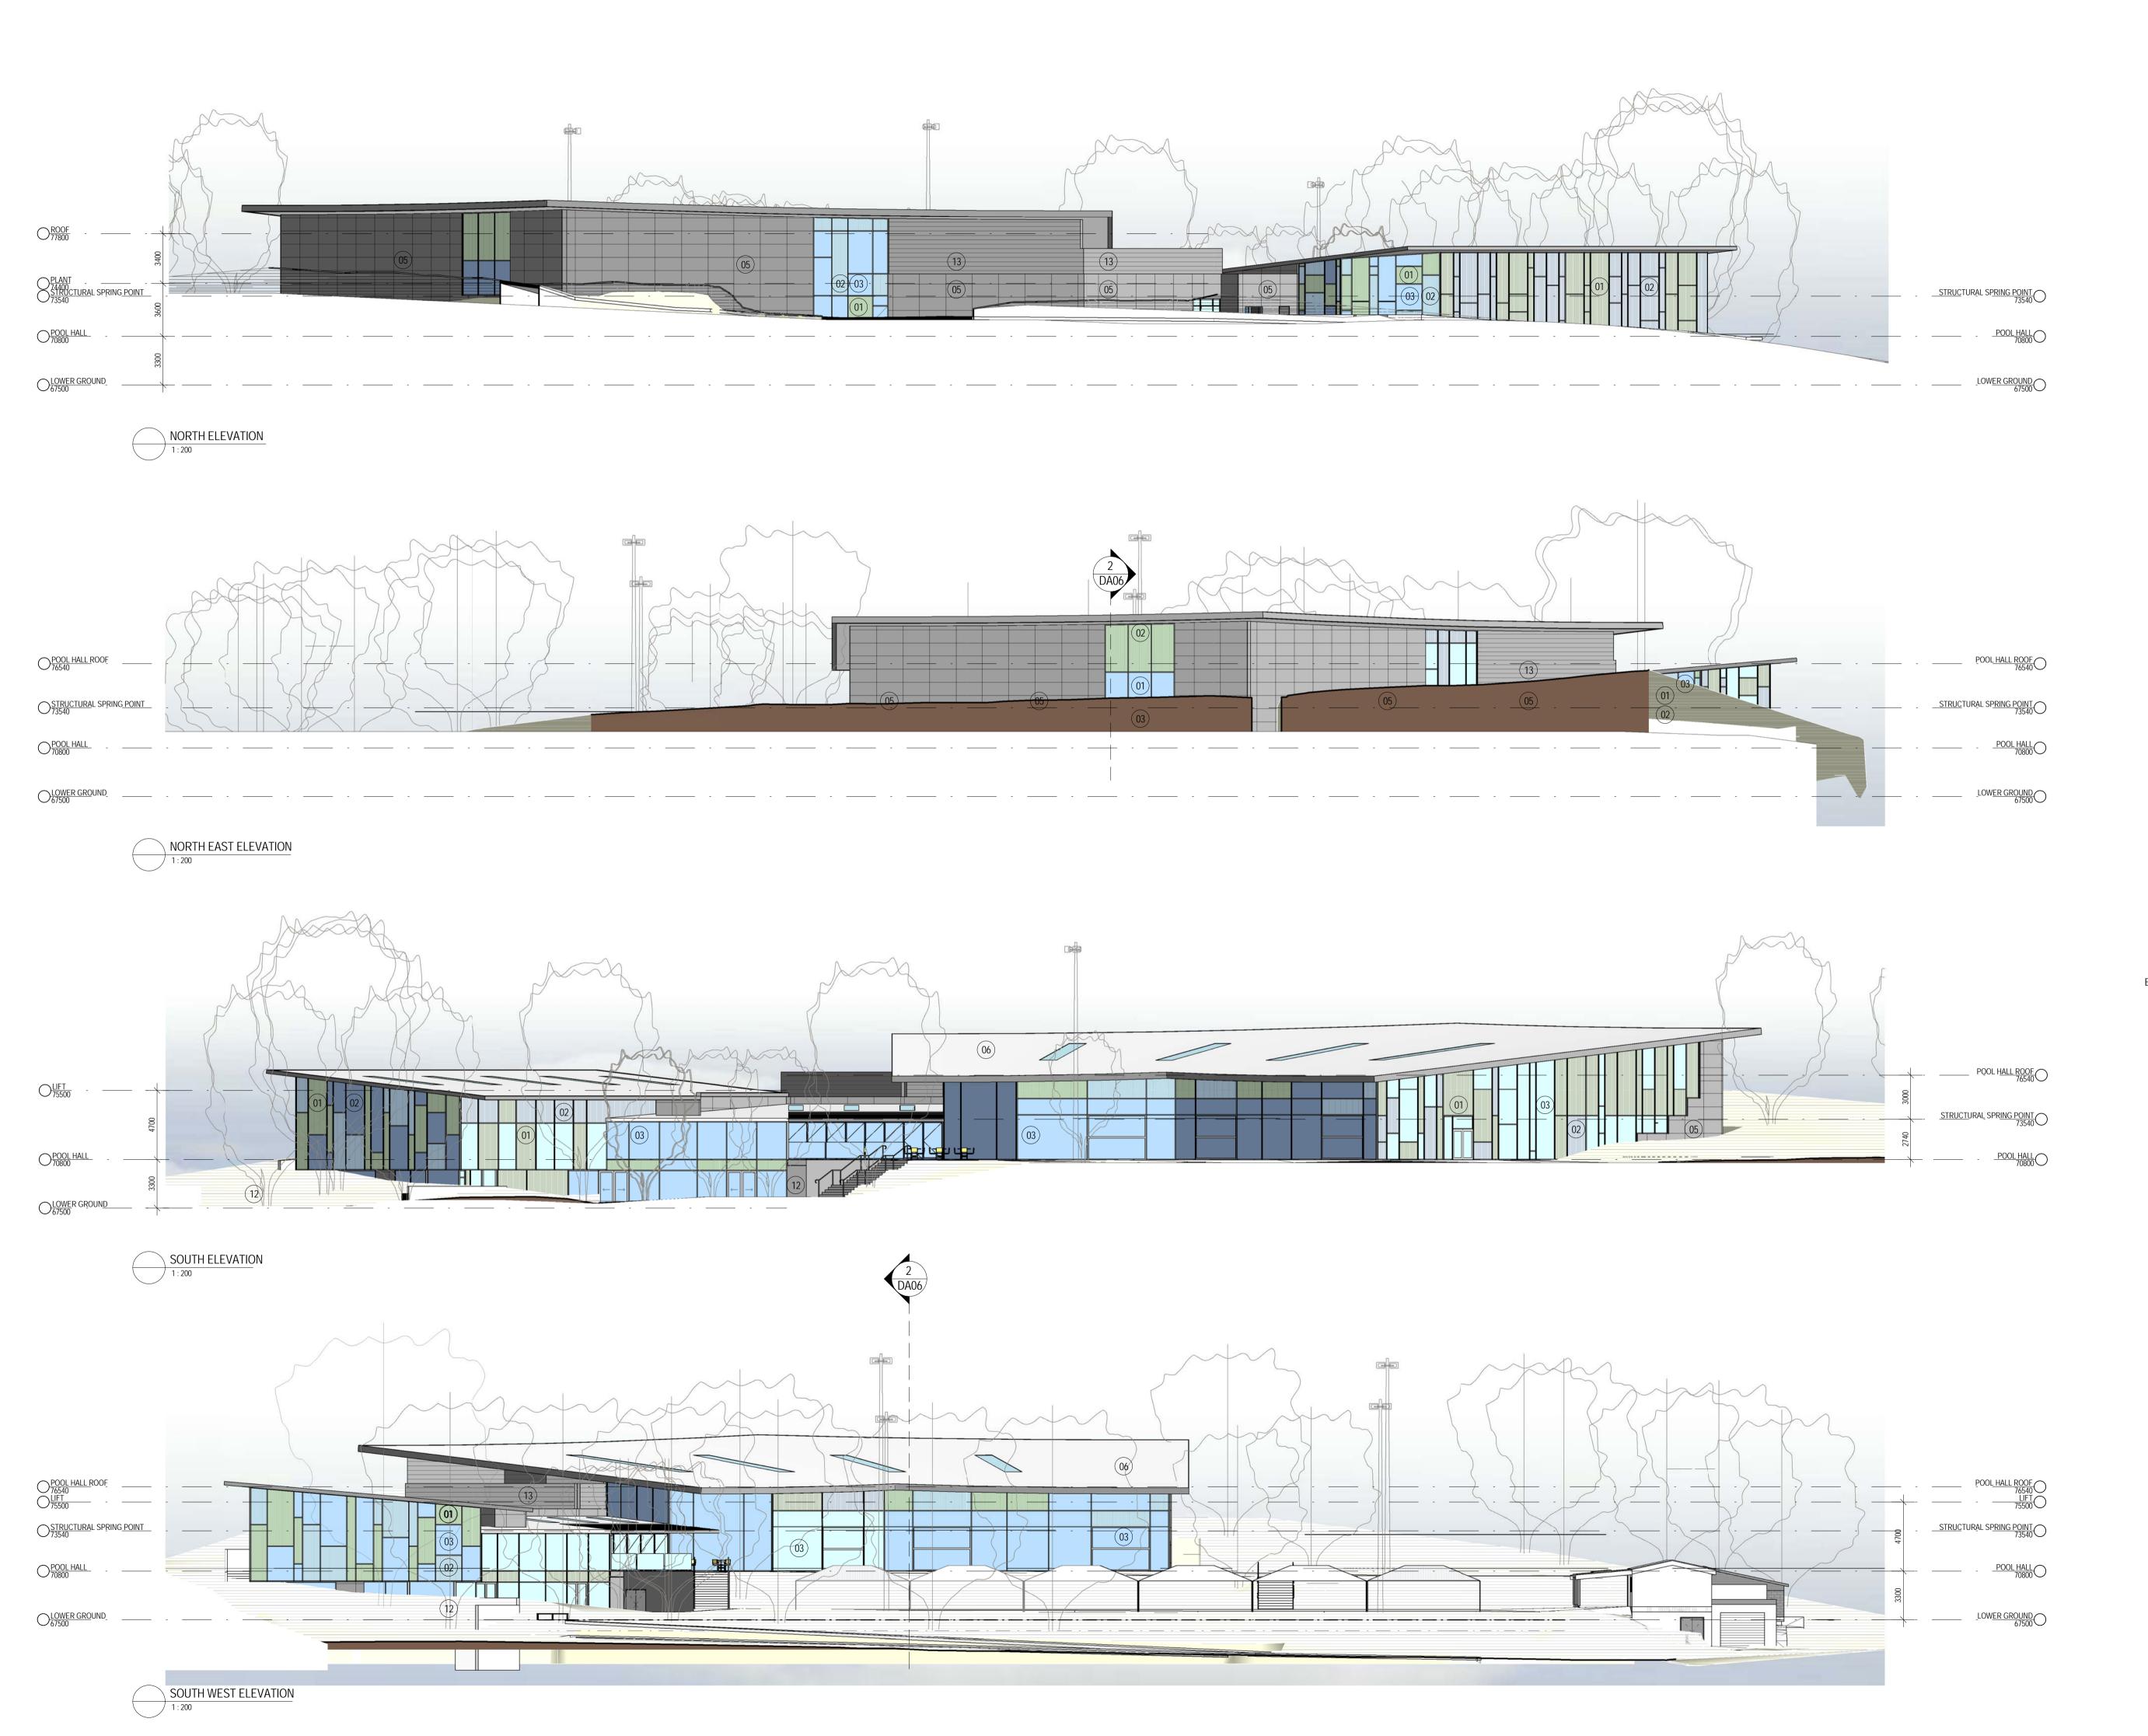

## SITE MATERIALS & FINISHES LEGEND

- POLYCARBONATE INFILL COLOUR 1
- POLYCARBONATE INFILL COLOUR 2
- **CLEAR GLAZING**
- PAINTED STEEL
- FC CLADDING
- PREFINISHED PROFILED
- METAL ROOF SHEETING COLOURED CONCRETE PAVEMENT - COLOUR 1
- COLOURED CONCRETE PAVEMENT COLOUR 2
- CONCRETE PAVEMENT
- LANDSCAPING / PLANTING
- TIMBER DECKING
- CONCRETE BLOCKWORK
- POWDERCOATED ALUMINIUM
- **UNIT PAVING**

NEW LANDSCAPING

EXISTING TREE TO BE REMOVED

**NEW PATHS** 

NEW CAR PARK

STORMWATER PITS

**EXISTING STORMWATER PITS** 

〈 EXISTING
FL FINISHED FLOOR LEVEL
LP LIGHT POLE
RL REDUCED LEVEL
SHR OUTDOOR SHOWER
TOW TOP OF WALL

Drawing ELEVATIONS

Scale 1:200 @ A1 2/03/2011 5:46:39 PM

C:\\_REVIT\_LOCAL\s20098\_DA\_LF\_AB.rvt

suters